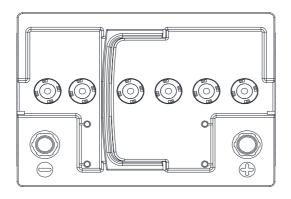

## **TECHNICAL DATA SHEET**

| PERFORMANCE               |       |     | CONTAINER                                                               |                      |        |
|---------------------------|-------|-----|-------------------------------------------------------------------------|----------------------|--------|
| VOLTAGE(V):               | 12    | V   | Group:                                                                  | L2                   | L.GRAY |
| C20(Ah):                  | 60    | Ah  | Hold Down:                                                              | B13                  |        |
| RC(min):                  | 110   | min | Please refer to the catalog or our website for the details of hold down |                      |        |
| CCA(A):                   | 680   | EN  | types of the battery container.                                         |                      |        |
| Vibration:                | V3    |     | COVER                                                                   |                      |        |
| Endurance:                | E4    |     | Type:                                                                   | 6-valved cap         | L.GRAY |
| Water consumption:        | W5    |     | Polarity:                                                               | L                    |        |
| Technology:               | VRLA  |     | Terminals:                                                              | Standard             |        |
| Grid alloy:               | Ca/Ca |     | Filter:                                                                 | 2 Filters both sides |        |
|                           |       |     |                                                                         |                      |        |
|                           |       |     |                                                                         |                      |        |
|                           |       |     |                                                                         |                      |        |
| WEIGHT AND STD. DIMENSION |       |     | HANDLES                                                                 |                      |        |
| Battery weight(kg):       | 17,81 |     | Handles:                                                                | 1 handles            |        |
| Volume acid(l):           | 3,02  |     |                                                                         | REMARK               |        |
| Length(mm):               | 242   |     |                                                                         |                      |        |
| Width(mm):                | 174   |     |                                                                         |                      |        |
| Height(mm):               | 190   |     |                                                                         |                      |        |
| Total Height(mm):         | 190   |     |                                                                         |                      |        |
|                           |       |     |                                                                         |                      |        |
|                           |       |     |                                                                         |                      |        |
|                           |       |     |                                                                         |                      |        |
|                           |       |     |                                                                         |                      |        |
|                           |       |     |                                                                         |                      |        |