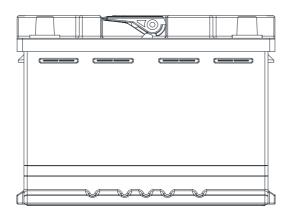

## **TECHNICAL DATA SHEET**

| PERFORMANCE               |       |     | CONTAINER                                                               |                      |        |
|---------------------------|-------|-----|-------------------------------------------------------------------------|----------------------|--------|
| VOLTAGE(V):               | 12    | V   | Group:                                                                  | L2                   | L.GRAY |
| C20(Ah):                  | 60    | Ah  | Hold Down:                                                              | B13                  |        |
| RC(min):                  | 110   | min | Please refer to the catalog or our website for the details of hold down |                      |        |
| CCA(A):                   | 680   | EN  | types of the battery container.                                         |                      |        |
| Vibration:                | V3    |     | COVER                                                                   |                      |        |
| Endurance:                | E4    |     | Type:                                                                   | 6-valved cap         | L.GRAY |
| Water consumption:        | W5    |     | Polarity:                                                               | L                    |        |
| Technology:               | VRLA  |     | Terminals:                                                              | Standard             |        |
| Grid alloy:               | Ca/Ca |     | Filter:                                                                 | 2 Filters both sides |        |
|                           |       |     |                                                                         |                      |        |
|                           |       |     |                                                                         |                      |        |
|                           |       |     |                                                                         |                      |        |
| WEIGHT AND STD. DIMENSION |       |     | HANDLES                                                                 |                      |        |
| Battery weight(kg):       | 17,81 |     | Handles:                                                                | 1 handles            |        |
| Volume acid(l):           | 3,02  |     |                                                                         | REMARK               |        |
| Length(mm):               | 242   |     |                                                                         |                      |        |
| Width(mm):                | 174   |     |                                                                         |                      |        |
| Height(mm):               | 190   |     |                                                                         |                      |        |
| Total Height(mm):         | 190   |     |                                                                         |                      |        |
|                           |       |     |                                                                         |                      |        |
|                           |       |     |                                                                         |                      |        |
|                           |       |     |                                                                         |                      |        |
|                           |       |     |                                                                         |                      |        |
|                           |       |     |                                                                         |                      |        |