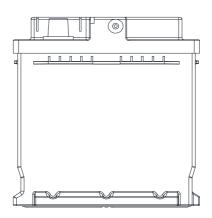

## **TECHNICAL DATA SHEET**

| PERFORMANCE               |       |     | CONTAINER                                                               |                      |        |
|---------------------------|-------|-----|-------------------------------------------------------------------------|----------------------|--------|
| VOLTAGE(V):               | 12    | V   | Group:                                                                  | L2                   | L.GRAY |
| C20(Ah):                  | 60    | Ah  | Hold Down:                                                              | B13                  |        |
| RC(min):                  | 110   | min | Please refer to the catalog or our website for the details of hold down |                      |        |
| CCA(A):                   | 680   | EN  | types of the battery container.                                         |                      |        |
| Vibration:                | V3    |     | COVER                                                                   |                      |        |
| Endurance:                | E4    |     | Type:                                                                   | 6-valved cap         | L.GRAY |
| Water consumption:        | W5    |     | Polarity:                                                               | L                    |        |
| Technology:               | VRLA  |     | Terminals:                                                              | Standard             |        |
| Grid alloy:               | Ca/Ca |     | Filter:                                                                 | 2 Filters both sides |        |
|                           |       |     |                                                                         |                      |        |
|                           |       |     |                                                                         |                      |        |
|                           |       |     |                                                                         |                      |        |
| WEIGHT AND STD. DIMENSION |       |     | HANDLES                                                                 |                      |        |
| Battery weight(kg):       | 17,81 |     | Handles:                                                                | 1 handles            |        |
| Volume acid(l):           | 3,02  |     |                                                                         | REMARK               |        |
| Length(mm):               | 242   |     |                                                                         |                      |        |
| Width(mm):                | 174   |     |                                                                         |                      |        |
| Height(mm):               | 190   |     |                                                                         |                      |        |
| Total Height(mm):         | 190   |     |                                                                         |                      |        |
|                           |       |     |                                                                         |                      |        |
|                           |       |     |                                                                         |                      |        |
|                           |       |     |                                                                         |                      |        |
|                           |       |     |                                                                         |                      |        |
|                           |       |     |                                                                         |                      |        |